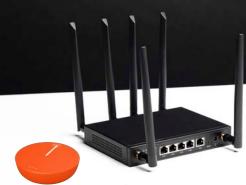

## ENTERPRISE-GRADE ROUTER

Clients can use the Enterprise-Grade multi-functional wireless 4G LTE router to complement existing WAN solutions as a failover or as a standalone WAN/Connectivity service.

Clients can augment their UNIVERSAL CONNECT ENTERPRISE indoor solution by adding on pocket-sized Hotspots for on-the-go Connectivity in the field. Each WiFi Hotspot connects up to 10 devices and utilizes a USB Type C charging port.